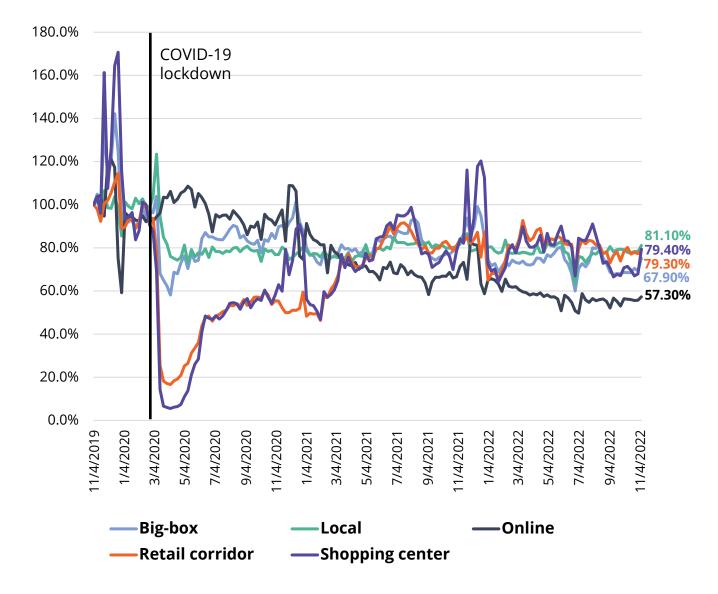

## Visitor volumes by retail experience

78.9%

US visitation at retail experiences, week of November 7, 2022 vs. the same week in 2019.

Retailers reliant upon office workers, namely retail corridors and local destinations (grocery stores) have witnessed resurgent visitor volumes as employers increasingly enforce return-to-work mandates.