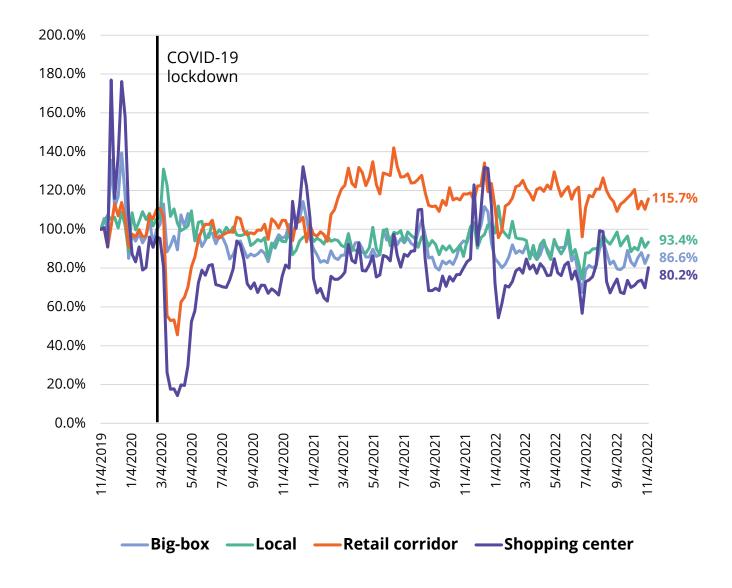

## **Greenville retail foot traffic**

101.4%

visitation at retail experiences, week of November 7, 2022 vs. the same week in 2019.

Greenville retail locations experienced resurgent foot traffic levels as return-to-office expectations rose, with visitation higher than pre-pandemic levels.